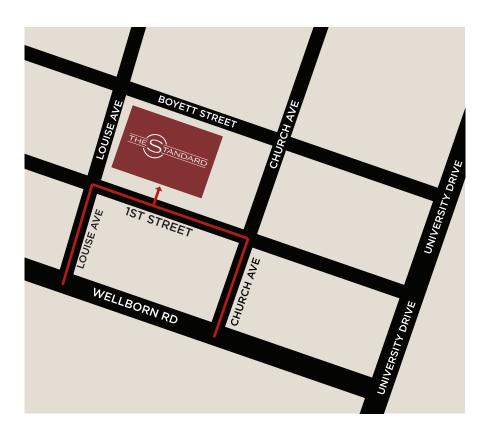

## Move In Map

## Move In Procedure:

- Please enter Parking Garage from 1st Street and proceed towards check-in with Photo ID in hand.
- 2 If Resident qualifies for Fast Pass, Resident will obtain keys and go to appropriate floor. If Resident still has outstanding documents or a balance due, please park on 1st Floor; Resident will be directed towards office to complete all necessary.